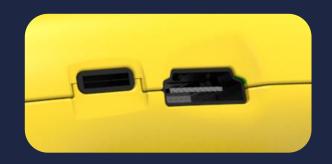

es the transmission more stable and no longer disconnected.





### Wide range of exploration

The Maximum speed is 4 knots, the maximum depth is 100 meters and maximum horizontal radius is 200 meters (660FT)





# 4K+EIS Image Stabilization, F1.8 Aperture

MINI S provides high-definition pixels, 4K /1080p HD video and 12 megapixel photos. Equipped with 1/2.3 SONY CMOS, EIS video stabilization function, and 2400 lumens LED light, it can clearly capture underwater details.



#### **User Friendly Interaction**

Professional remote control and software APP.

Depth, temperature, and other parameters can be recorded at the same time.

Support live broadcast, Social media sharing,

Time-lapse photography, quick editing features, HDMI output.

Comprehensively improve the user experience.







Typ-C HDMI



### **Product Specifications**

| ROV                  | SIZE (mm)              | 400*226*145                                 | CAMERA | CMOS               | 1/2.3                                                          |
|----------------------|------------------------|---------------------------------------------|--------|--------------------|----------------------------------------------------------------|
|                      | WEIGHT                 | 6lbs                                        |        | LENS               | F1.8                                                           |
|                      | MAX DEPTH              | 330ft                                       |        | FOCUS              | 1m