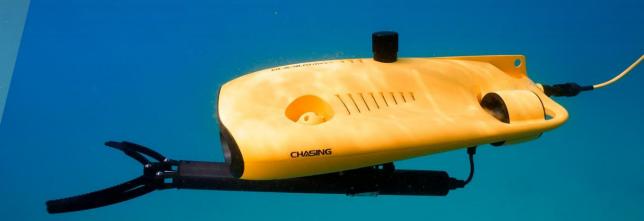

**GLADIUS MINI S** is an underwater ROV/Drone designed for Underwater photography, Scientific exploration and Safety inspection.

Compared to GLADUS MINI, GLADIUS MINI S supports a variety of mounts such as Grabber Claw, GoPro camera, etc. With the upgrade of battery capacity, the battery life is increased by 70%. The patented technology to prevent motor jams is adopted to greatly reduces the possibility of motor jams ,making the drone able to operate safely and reliably in various complex underwater environments.

GLADIUS MINI S have built in 4K/ 1080p and 12 megapixel EIS image stabilization camera, 2400 lumens LED lights and removable 64G Micro SD memory card. Equip with professional Wired Connection Remote Controller, to make the drone can work stably and continuously without siganl disconnections. The aluminum alloy compact body (weight less than 3KG / 6lbs) allows single person operation and Quick-Deployment within 3 minutes. GLADIUS MINI S is your portable, easy to use and reliable underwater ROV.