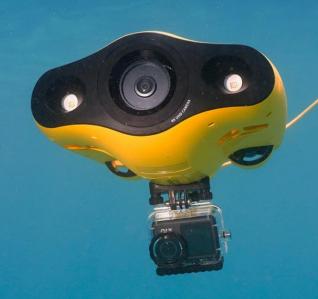

**GLADIUS MINI S** is an underwater ROV/Drone designed for Underwater photography, Scientific exploration and Safety inspection.

Compared to GLADUS MINI, GLADIUS MINI S supports a variety of mounts such as Grabber Claw, GoPro camera, etc. With the upgrade of battery capacity, the battery life is increased by 70%. The patented technology to prevent motor jams is adopted to greatly reduces the possibility of motor jams ,making the drone able to operate safely and reliably in various complex underwater environments.

GLADIUS MINI S have built in 4K/ 1080p and 12 megapixel EIS image stabilization camera, 2400 lumens LED lights and removable 64G Micro SD memory card. Equip with professional Wired Connection Remote Controller, to make the drone can work stably and continuously without siganl disconnections. The aluminum alloy compact body (weight less than 3KG / 6lbs) allows single person operation and Quick-Deployment within 3 minutes. GLADIUS MINI S is your portable, easy to use and reliable underwater ROV.