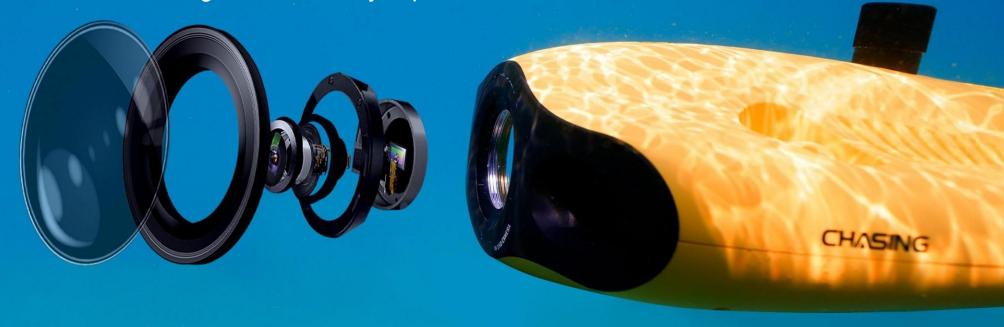

# 4K+EIS Image Stabilization, F1.8 Aperture

MINI S provides high-definition pixels, 4K /1080p HD video and 12 megapixel photos. Equipped with 1/2.3 SONY CMOS, EIS video stabilization function, and 2400 lumens LED light, it can clearly capture underwater details.