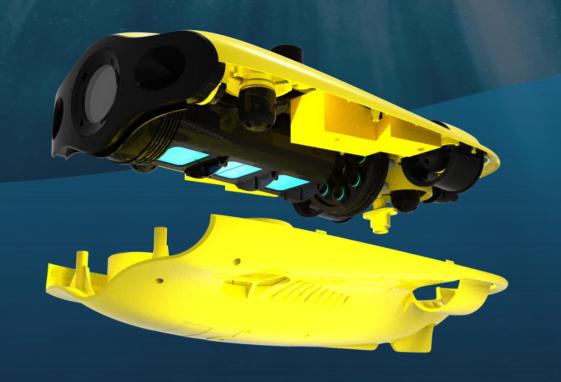

### **Anti-Stuck Motor**

The patented Anti-Stuck Motor technology is adopted to greatly reduce the failure probability of the motor getting stuck in the sand, and it can operate safely and reliably in all kinds of complicated underwater environments.