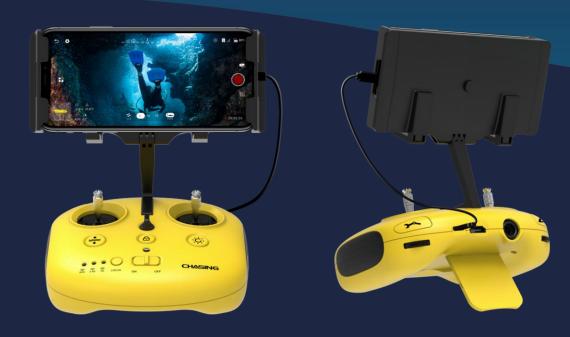

The remote control and mobile phone/tablet PC are connected directly by cable, which makes the transmission more stable and no longer disconnected.

#### **User Friendly Interaction**

Professional remote control and software APP.

Depth, temperature, and other parameters can be recorded at the same time.

Support live broadcast, Social media sharing,

Time-lapse photography, quick editing features, HDMI output.

Comprehensively improve the user experience.

Typ-C HDMI