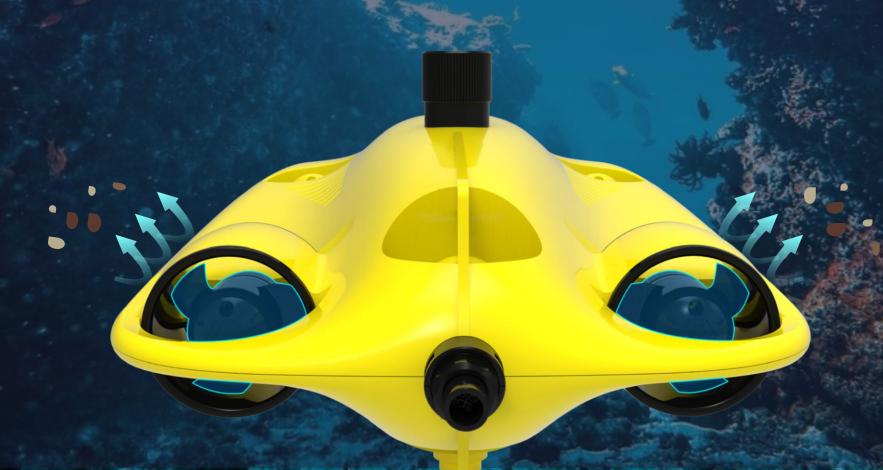

# 4K+EIS Image Stabilization, F1.8 Aperture

MINI S provides high-definition pixels, 4K /1080p HD video and 12 megapixel photos. Equipped with 1/2.3 SONY CMOS, EIS video stabilization function, and 2400 lumens LED light, it can clearly capture underwater details.