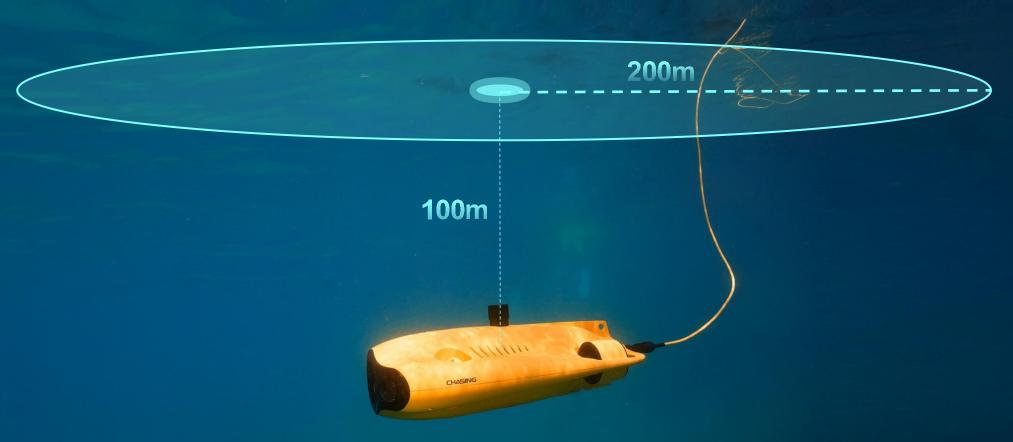

### Wide range of exploration

The Maximum speed is 4 knots, the maximum depth is 100 meters and maximum horizontal radius is 200 meters (660FT)