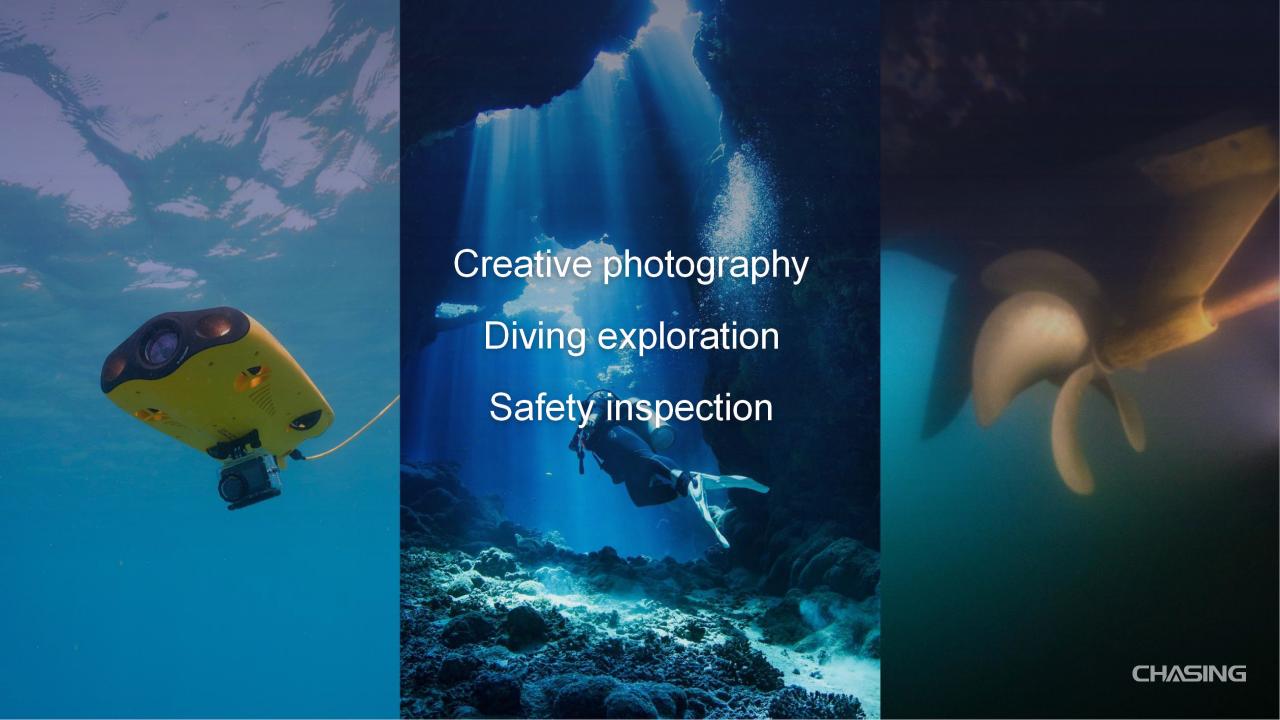

**GLADIUS MINI S** is an underwater ROV/Drone designed for Underwater photography, Scientific exploration and Safety inspection.

Compared to GLADUS MINI, GLADIUS MINI S supports a variety of mounts such as Grabber Claw, GoPro camera, etc. With the upgrade of battery capacity, the battery life is increased by 70%. The patented technology to prevent motor jams is adopted to greatly reduces the possibility of motor jams ,making the drone able to operate safely and reliably in various complex underwater environments.