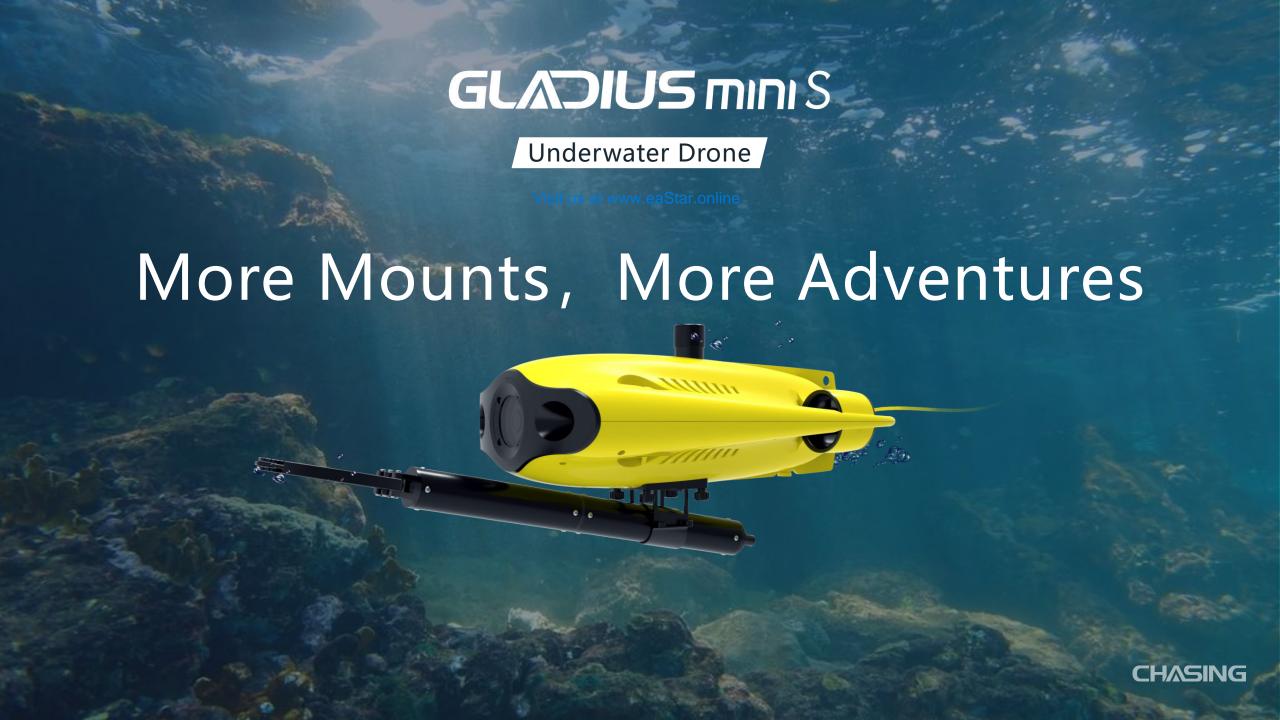

**GLADIUS MINI S** is an underwater ROV/Drone designed for Underwater photography, Scientific exploration and Safety inspection.

Compared to GLADUS MINI, GLADIUS MINI S supports a variety of mounts such as Grabber Claw, GoPro camera, etc. With the upgrade of battery capacity, the battery life is increased by 70%. The patented technology to prevent motor jams is adopted to greatly reduces the possibility of motor jams ,making the drone able to operate safely and reliably in various complex underwater environments.

# Powerful Mounting Capability Diversified Underwater Exploration

supporting a variety of mounts such as Grabber Claw, GoPro camera, etc., enriches the way of underwater exploration