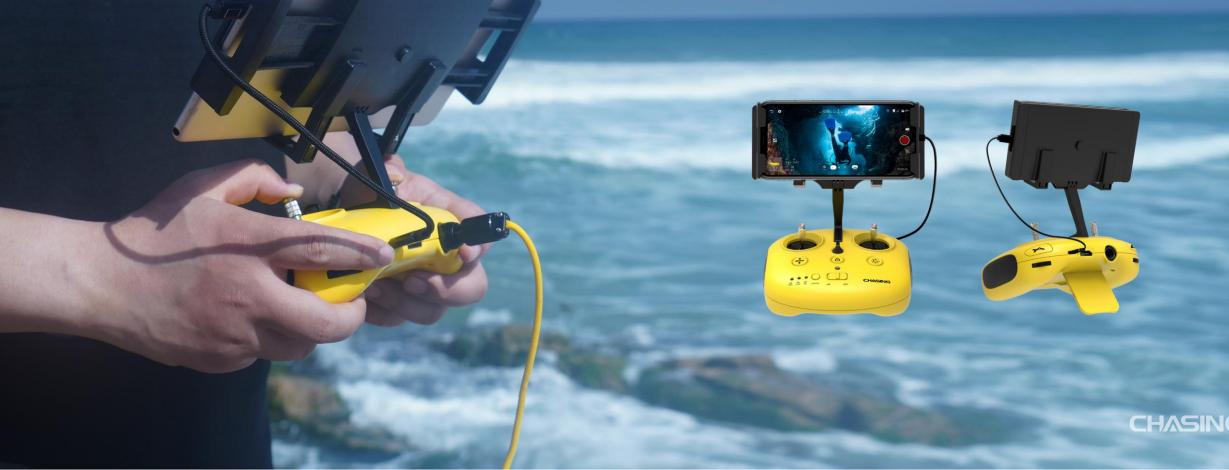

The remote control and mobile phone/tablet PC are connected directly by cable, which makes the transmission more stable and no longer disconnected.